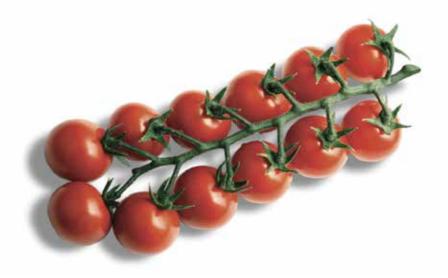

## Aleandro F1

HR: ToMV; Vd; Fol 1 IR: TYLCV; Ma, Mi, Mj

20 a

Fresh market tomato variety, red cherry type. With a distinctive shape and grace, its clusters are composed of compact and meaty fruits which weight is 20 gr. (0,04 pounds). Ripening is reached when fruits turn into shiny red. They have also an excellent shelf life (LSL) and high resistance against cracking. Aleandro F1 is a true cherry in terms of shape, size and colour, and provides customers with a strong and penetrating taste typical of Mediterranean tradition. The plant is rustic with medium stamina and short internodes. It takes well roots on summer.