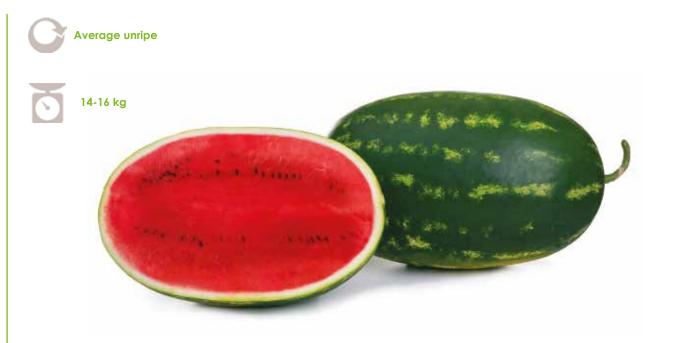

## Galiota F1

ər

Variety of elongated watermelon type crimson sweet. It shows a fruit of elongated shape of medium-large size (14-16 kg) with very evident dark green streaks. The pulp has a bright red color, crunchy, poorly fibrous and with a high taste and brix degree. The peel is thin but resistant and it gives to the fruit a remarkable shelf life (LSL) post-harvest. The plant is very rustic, of a medium vigor and a good leaf coverage. It is very elegant and it shows an excellent adaptability to different temperature and soil. Flowering and setting give to HSM3-1740 / W24 a high productivity as well as good condition to diseases.